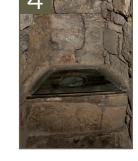

How many steps are there in the spiral staircase in the tower?

How many fireplaces can you count in the tower?

How many toilets (sometimes called latrines) can you find around the castle?

How many faces can you find on the ceiling at the top of the tower?