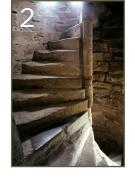

How many steps are there in the spiral staircase in the tower?

How many fireplaces can you count in the tower?

How many toilets (sometimes called latrines) can you find around the castle?

How many faces can you find on the ceiling at the top of the tower?