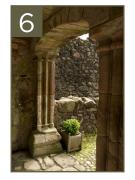

In the courtyard, how many columns supported the loggia?

How many shields can you see above the door into the south range?

How many cellars are under the south range? (include the locked doors)

How many windows did the great hall have?