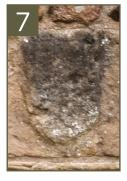

In the courtyard, how many columns supported the loggia?

How many shields can you see above the door into the south range?

How many cellars are under the south range? (include the locked doors)

How many windows did the great hall have?