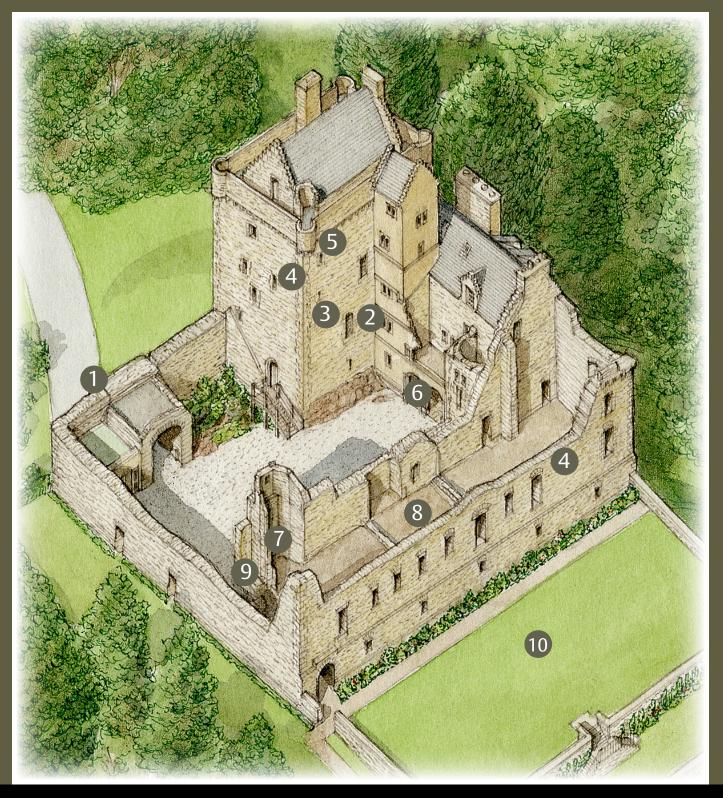

## Castle Campbell Counting Quiz

Look in these places to answer questions about the castle. Remember to ask a steward if you need any help!

How many gun holes (called gunloops) can you count at the main entrance?