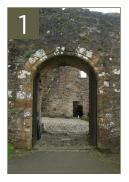

How many steps are there in the spiral staircase in the tower?

How many fireplaces can you count in the tower?

How many toilets (sometimes called latrines) can you find around the castle?

How many faces can you find on the ceiling at the top of the tower?